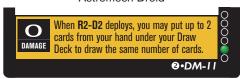

The SWCCG Player's Committee presents

# **Young Jedi Virtual Cards**

Virtual Set #2

To use these cards, simply print them out and cut out the area beneath the card title, and place the cutout in a sleeve with the original card. We recommend using opaque sleeves. If you use clear sleeves, the cutout must be attached to the original card using tape or some other adhesive so the cutout does not slide. The adhesive must not noticeably increase the thickness of the card. If it does, the tournament director may interpret that as cheating and penalize you appropriately.

## **Boles Roor**

Podracer Pilot



#### **Jar Jar Binks**

Gungan Chuba Thief



# **Anakin Skywalker**

Podracer Pilot



#### Yoda

Jedi Master



## **R2-D2**

Astromech Droid



### C-3P0

Anakin's Creation



# **Oppo Rancisis**

Jedi Master



## **Plo Kloon**

Jedi Master



## **Yaddle**

Jedi Master



#### Jedi Meditation



#### Sci Taria

Chancellor's Aide



#### Obi-Wan Kenobi

Jedi Padawan