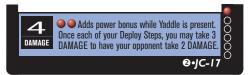

ttee presents

# **Young Jedi Virtual Cards**

Virtual Set #2

To use these cards, simply print them out and cut out the area beneath the card title, and place the cutout in a sleeve with the original card. We recommend using opaque sleeves. If you use clear sleeves, the cutout must be attached to the original card using tape or some other adhesive so the cutout does not slide. The adhesive must not noticeably increase the thickness of the card. If it does, the tournament director may interpret that as cheating and penalize you appropriately.

## **Boles Roor**

Podracer Pilot



#### **Jar Jar Binks**

Gungan Chuba Thief



# **Anakin Skywalker**

Podracer Pilot



#### Yoda

Jedi Master



## **R2-D2**

Astromech Droid



### C-3P0

Anakin's Creation



# **Oppo Rancisis**

Jedi Master



## **Plo Kloon**

Jedi Master



## **Yaddle**

Jedi Master



#### Jedi Meditation



#### Sci Taria

Chancellor's Aide



#### Obi-Wan Kenobi

Jedi Padawan