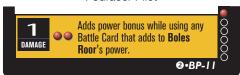

The SWCCG Player's Committee presents

# **Young Jedi Virtual Cards**

Virtual Set #2

To use these cards, simply print them out and cut out the area beneath the card title, and place the cutout in a sleeve with the original card. We recommend using opaque sleeves. If you use clear sleeves, the cutout must be attached to the original card using tape or some other adhesive so the cutout does not slide. The adhesive must not noticeably increase the thickness of the card. If it does, the tournament director may interpret that as cheating and penalize you appropriately.

## **Boles Roor**

Podracer Pilot



#### **Jar Jar Binks**

Gungan Chuba Thief



# **Anakin Skywalker**

Podracer Pilot



#### Yoda

Jedi Master



## **R2-D2**

Astromech Droid



### C-3P0

Anakin's Creation



# **Oppo Rancisis**

Jedi Master



## **Plo Kloon**

Jedi Master



## **Yaddle**

Jedi Master



#### Jedi Meditation



#### Sci Taria

Chancellor's Aide



#### Obi-Wan Kenobi

Jedi Padawan