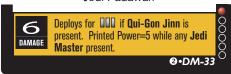

he cutout in a sleeve with the original card. We recommend using opaque sleeves. If you use clear sleeves, the cutout must be attached to the original card using tape or some other adhesive so the cutout does not slide. The adhesive must not noticeably increase the thickness of the card. If it does, the tournament director may interpret that as cheating and penalize you appropriately.

## **Boles Roor**

Podracer Pilot



#### **Jar Jar Binks**

Gungan Chuba Thief



# **Anakin Skywalker**

Podracer Pilot



#### Yoda

Jedi Master



## **R2-D2**

Astromech Droid



### C-3P0

Anakin's Creation



# **Oppo Rancisis**

Jedi Master



## **Plo Kloon**

Jedi Master



## **Yaddle**

Jedi Master



#### Jedi Meditation



#### Sci Taria

Chancellor's Aide



#### Obi-Wan Kenobi

Jedi Padawan