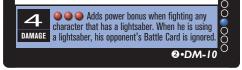

The SWCCG Player's Committee presents

# **Young Jedi Virtual Cards**

Virtual Set #2

To use these cards, simply print them out and cut out the area beneath the card title, and place the cutout in a sleeve with the original card. We recommend using opaque sleeves. If you use clear sleeves, the cutout must be attached to the original card using tape or some other adhesive so the cutout does not slide. The adhesive must not noticeably increase the thickness of the card. If it does, the tournament director may interpret that as cheating and penalize you appropriately.

## **Boles Roor**

Podracer Pilot



#### **Jar Jar Binks**

Gungan Chuba Thief



# **Anakin Skywalker**

Podracer Pilot



#### Yoda

Jedi Master



## **R2-D2**

Astromech Droid



### C-3P0

Anakin's Creation



# **Oppo Rancisis**

Jedi Master



## **Plo Kloon**

Jedi Master



## **Yaddle**

Jedi Master



#### Jedi Meditation



#### Sci Taria

Chancellor's Aide



#### Obi-Wan Kenobi

Jedi Padawan