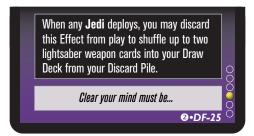

ly print them out and cut out the area beneath the card title, and place the cutout in a sleeve with the original card. We recommend using opaque sleeves. If you use clear sleeves, the cutout must be attached to the original card using tape or some other adhesive so the cutout does not slide. The adhesive must not noticeably increase the thickness of the card. If it does, the tournament director may interpret that as cheating and penalize you appropriately.

## **Boles Roor**

Podracer Pilot



#### **Jar Jar Binks**

Gungan Chuba Thief



# **Anakin Skywalker**

Podracer Pilot



#### Yoda

Jedi Master



## **R2-D2**

Astromech Droid



### C-3P0

Anakin's Creation



# **Oppo Rancisis**

Jedi Master



## **Plo Kloon**

Jedi Master



## **Yaddle**

Jedi Master



#### Jedi Meditation



#### Sci Taria

Chancellor's Aide



#### Obi-Wan Kenobi

Jedi Padawan