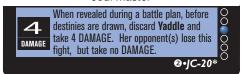

To use these cards, simply print them out and cut out the area beneath the card title, and place the cutout in a sleeve with the original card. We recommend using opaque sleeves. If you use clear sleeves, the cutout must be attached to the original card using tape or some other adhesive so the cutout does not slide. The adhesive must not noticeably increase the thickness of the card. If it does, the tournament director may interpret that as cheating and penalize you appropriately.

## **Boles Roor**

Podracer Pilot



#### **Jar Jar Binks**

Gungan Chuba Thief



# **Anakin Skywalker**

Podracer Pilot



#### Yoda

Jedi Master



## **R2-D2**

Astromech Droid



### C-3P0

Anakin's Creation



# **Oppo Rancisis**

Jedi Master



## **Plo Kloon**

Jedi Master



## **Yaddle**

Jedi Master



#### Jedi Meditation



#### Sci Taria

Chancellor's Aide



#### Obi-Wan Kenobi

Jedi Padawan